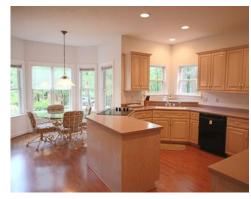

## 161 Rhett Dive \$193,000 Interior Home

- ♦ Built 2000
- ♦ 3 Bedrooms
- ♦ 2 Baths
- ♦ 1942 HSF
- ◆ Gas Fireplace
- ♦ Eat In Kitchen
- ◆ Corian Counter Tops
- Kitchen Appliances
- Abundant Cabinets
- Pantry
- ♦ Dining Room
- Living room
- Ceiling Fans
- ♦ Master Suite
- Double Vanities

The kitchen has lots of counter space as well as plenty of cabinets. It is an eat-in kitchen, lots of windows to bring in the natural light, and again, large. the bedrooms are spacious but the master suite is exceptional. If you like enough space to have a sitting area in the master, you will be pleasantly surprised.