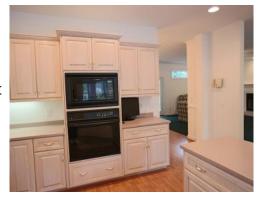

## 161 Rhett Dive \$193,000 Interior Home

- ♦ Built 2000
- ♦ 3 Bedrooms
- ♦ 2 Baths
- ♦ 1942 HSF
- ◆ Gas Fireplace
- ♦ Eat In Kitchen
- ◆ Corian Counter Tops
- Kitchen Appliances
- Abundant Cabinets
- Pantry
- ♦ Dining Room
- Living room
- Ceiling Fans
- ♦ Master Suite
- Double Vanities

The kitchen has lots of counter space as well as plenty of cabinets. It is an eat-in kitchen, lots of windows to bring in the natural light, and again, large. the bedrooms are spacious but the master suite is exceptional. If you like enough space to have a sitting area in the master, you will be pleasantly surprised.