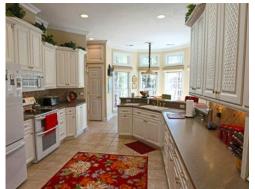

## 311 Kingfisher Point Lake Home \$499,000

- ♦ Built 2002
- ♦ 3 Bedrooms/plus Office
- ♦ 2.5 Baths
- ♦ 3150 HSF
- ◆ Gas Fireplace
- ◆ Eat In Kitchen Area
- Quarts Counter Tops
- Double Ovens
- Custom Cabinets
- Computer Desk in Laundry
- Formal Dining Room
- ◆ Large Living room
- Recessed Lighting
- Ceiling Fans
- Surround Sound