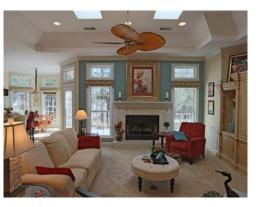

The living room is spacious with a gas fireplace to set the atmosphere on those nights you just want to cuddle up. A great expanse of windows bring in views of the lake from almost every room. For comfort the owners choose to have carpet throughout this home.