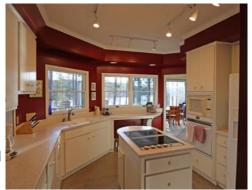

228 Heron Shores-\$459,000.00

- ♦ Built 1992
- ♦ 3 Bedrooms
- ♦ 2 Baths
- ♦ 2000 HSF
- ♦ Hardwood— Carpet-Vinyl
- ♦ Kitchen Island Bar
- Corian Countertops
- ◆ Family Room
- ◆ Fireplace
- ♦ Kitchen
- Laundry Room
- ♦ Pantry
- ♦ Sun Room

## SPACIOUS LAKE FRONT HOME

SAVANNAH RIVER REALTY INC. 864-443-2220

This beautiful 2000 SF home sits on one of the best lake lots in all of Savannah Lakes Village with over 1/2 acre and more than 300 feet of lake front property. The home has 3 bedrooms and 2 baths and the large Sun Room on the Lake side of the house gives you a 180 degree view of the pristine water of the 70,000-acre Thurmond Lake Add in the 24 foot covered dock that transfers to the new owner and you have a complete lake front package. Located in the heart of Savannah Lakes Village you are just a short cart ride to the 23,000 SF health and Fitness Center and the Tara Country Club and River Grill. There are three HVAC units so you can heat and cool the part of the house you choose to live and 2 have units have recently been replaced.