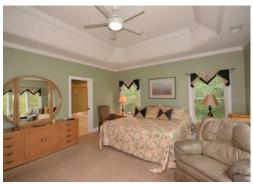

## 210 Milford Lane \$ 549,500

- ♦ Built 2006
- ♦ 4 Bedrooms, Office
- ♦ 3 Baths
- ♦ 3750 HSF
- Central Air
- Hardwoods, Tile, Carpet
- ◆ Eat-In Kitchen
- Granite Counter Tops
- Gas Fireplace
- Vaulted Ceiling
- Year Round Sun Room
- Heat Pump

- ◆ .494 acres
- Landscaped
- Architectural Shingles
- ♦ 2 Car garage
- Open Deck
- Two Levels
- ♦ Stack Stone & Vinyl
- Paved Driveway
- ♦ Public Water
- ♦ Public Sewer
- Finished Walk-out Basement

Lot 16-16—Monticello