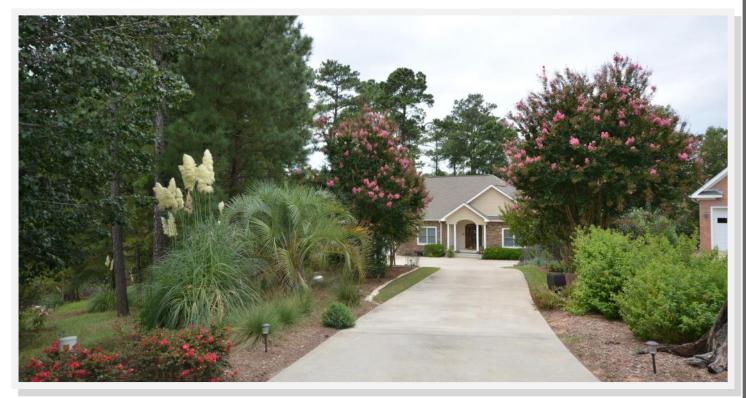

## 210 Milford Lane \$ 549,500

- ♦ Built 2006
- ♦ 4 Bedrooms, Office
- ♦ 3 Baths
- ♦ 3750 HSF
- Central Air
- Hardwoods, Tile, Carpet
- ◆ Eat-In Kitchen
- Granite Counter Tops
- Gas Fireplace
- Vaulted Ceiling
- Year Round Sun Room
- Heat Pump

- ◆ .494 acres
- Landscaped
- Architectural Shingles
- ♦ 2 Car garage
- Open Deck
- Two Levels
- ♦ Stack Stone & Vinyl
- Paved Driveway
- ♦ Public Water
- ♦ Public Sewer
- Finished Walk-out Basement

Lot 16-16—Monticello