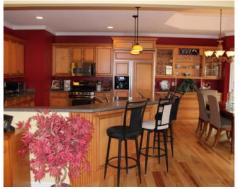

## 210 Milford Lane \$ 549,500

- ♦ Built 2006
- ♦ 4 Bedrooms, Office
- ♦ 3 Baths
- ♦ 3750 HSF
- Central Air
- Hardwoods, Tile, Carpet
- ◆ Eat-In Kitchen
- Granite Counter Tops
- Gas Fireplace
- Vaulted Ceiling
- Year Round Sun Room
- Heat Pump

## Close to Monticello Country Club & on the Lake

SAVANNAH RIVER REALTY INC. 864-443-2220

This waterfront home is so unusual. You not only get magnificent views of the lake but you have views of the Monticello golf course also. The owners built this lake home as their Dream Home so many upgrades are included, wood floors, stone fireplace, formal dining room, high ceilings and more. With two bedrooms and an office on the main level, a year round sun room and a gourmet kitchen to entertain in, and floor to ceiling fireplace, you will not want to leave home. The walkout has a very large family room as well as two bedrooms and a full bath. All the rooms also have a view of the lake.