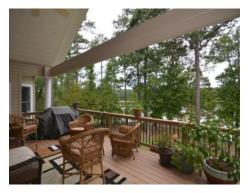

## 210 Milford Lane \$ 549,500

- ♦ Built 2006
- ♦ 4 Bedrooms, Office
- ♦ 3 Baths
- ♦ 3750 HSF
- Central Air
- Hardwoods, Tile, Carpet
- ◆ Eat-In Kitchen
- Granite Counter Tops
- Gas Fireplace
- Vaulted Ceiling
- Year Round Sun Room
- Heat Pump

- ◆ .494 acres
- Landscaped
- Architectural Shingles
- ♦ 2 Car garage
- Open Deck
- Two Levels
- ♦ Stack Stone & Vinyl
- Paved Driveway
- ♦ Public Water
- ♦ Public Sewer
- Finished Walk-out Basement

Lot 16-16—Monticello

Lake Home

Great Golf and Lake Views

## Close to Monticello Country Club & on the Lake

SAVANNAH RIVER REALTY INC. 864-443-2220

This waterfront home is so unusual. You not only get magnificent views of the lake but you have views of the Monticello golf course also. The owners built this lake home as their Dream Home so many upgrades are included, wood floors, stone fireplace, formal dining room, high ceilings and more. With two bedrooms and an office on the main level, a year round sun room and a gourmet kitchen to entertain in, and floor to ceiling fireplace, you will not want to leave home. The walkout has a very large family room as well as two bedrooms and a full bath. All the rooms also have a view of the lake.