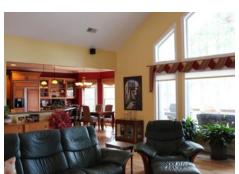

## 210 Milford Lane \$ 549,500

- ♦ Built 2006
- ♦ 4 Bedrooms, Office
- ♦ 3 Baths
- ♦ 3750 HSF
- Central Air
- Hardwoods, Tile, Carpet
- ◆ Eat-In Kitchen
- Granite Counter Tops
- Gas Fireplace
- Vaulted Ceiling
- Year Round Sun Room
- Heat Pump

## Close to Monticello Country Club & on the Lake

SAVANNAH RIVER REALTY INC. 864-443-2220

This waterfront home is so unusual. You not only get magnificent views of the lake but you have views of the Monticello golf course also. The owners built this lake home as their Dream Home so many upgrades are included, wood floors, stone fireplace, formal dining room, high ceilings and more. With two bedrooms and an office on the main level, a year round sun room and a gourmet kitchen to entertain in, and floor to ceiling fireplace, you will not want to leave home. The walkout has a very large family room as well as two bedrooms and a full bath. All the rooms also have a view of the lake.