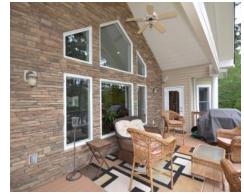

## 210 Milford Lane \$ 549,500

- ♦ Built 2006
- ♦ 4 Bedrooms, Office
- ♦ 3 Baths
- ♦ 3750 HSF
- Central Air
- Hardwoods, Tile, Carpet
- ◆ Eat-In Kitchen
- Granite Counter Tops
- Gas Fireplace
- Vaulted Ceiling
- Year Round Sun Room
- Heat Pump

## Close to Monticello Country Club & on the Lake

SAVANNAH RIVER REALTY INC. 864-443-2220

This waterfront home is so unusual. You not only get magnificent views of the lake but you have views of the Monticello golf course also. The owners built this lake home as their Dream Home so many upgrades are included, wood floors, stone fireplace, formal dining room, high ceilings and more. With two bedrooms and an office on the main level, a year round sun room and a gourmet kitchen to entertain in, and floor to ceiling fireplace, you will not want to leave home. The walkout has a very large family room as well as two bedrooms and a full bath. All the rooms also have a view of the lake.