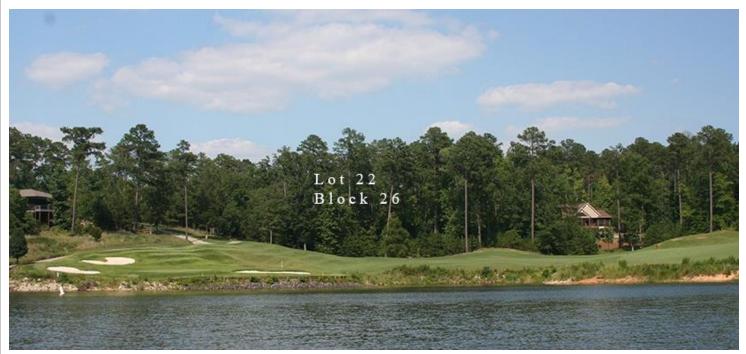

## Lot 22 Block 26 Monticello Golf & Water \$150,000

Only lots on the Monticello golf course has an unobstructed view of the lake. The Corp granted special permission to the developer, Copper Communities to have all trees removed on the golf course facing the lake.

Don't miss this one of a kind lot on 70,000 acre Thurmond lake.

Lot 22 Block 26 Monticello is an exceptional lot on it's own, but add in there are only Three